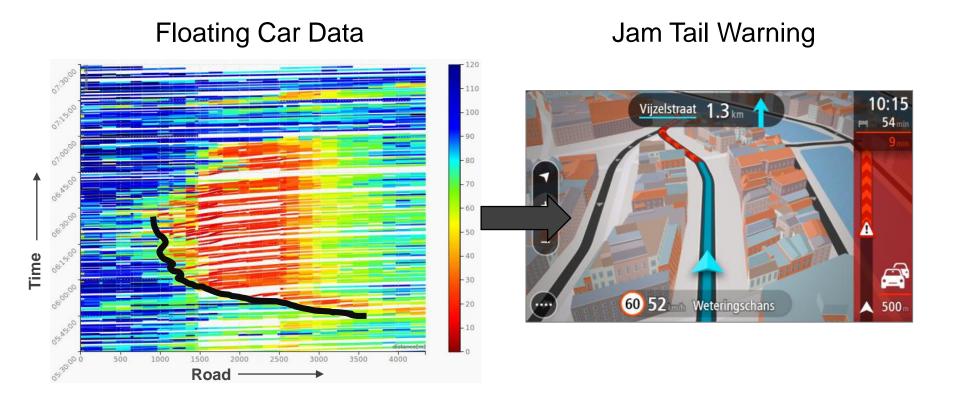

#### Floating Car Data

#### -110 -100 -90 -80 -70 -60 -50 Time -40 -30 -20 -10 3000 3500 1000 2500 Road

#### Jam Tails