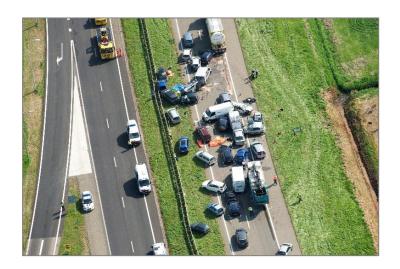

# Les Rencontres de la MOBILITÉ INTELLIGENTE

PARIS • BEFFROI DE MONTROUGE • 26-27 JANV. 2016

### Real-time safety alerts for severe weather and jam tails

Maarten Clements, TomTom

#### **NOS PARTENAIRES:**































#### Jam Tails



Common cause for severe high speed accidents

#### Severe Weather



"23% of car crashes in United States are weather-related."

Source: Ten-year averages from 2002 to 2012 analyzed by Booz Allen Hamilton, based on NHTSA data

How does TomTom help?

# Navigation Device

# Road side message

#### Jam Tails



# STOPPED TRAFFIC AHEAD

#### Severe Weather





# Analyze the road network to detect long term patterns





#### TomTom collects data from many sources





#### **GPS** Traces in France







#### Floating Car Data

#### -110 -100 -90 -80 -70 -60 -50 Time -40 -30 -20 -10 3000 3500 1000 2500 Road

#### Traffic Jam Warnings



# Real-time polygon data showing rain or snow







# Long term analysis: What is the impact of weather on traffic?



27/01/2016



11

# Which locations