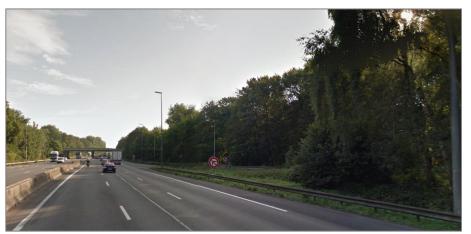

#### Libercourt example

There is a clear issue south of Lille, at the highway entrance between Libercourt and Carvin.

Dangerous situation caused by a somewhat secluded onramp followed by a bridge

We can clearly detect the most dangerous times and days