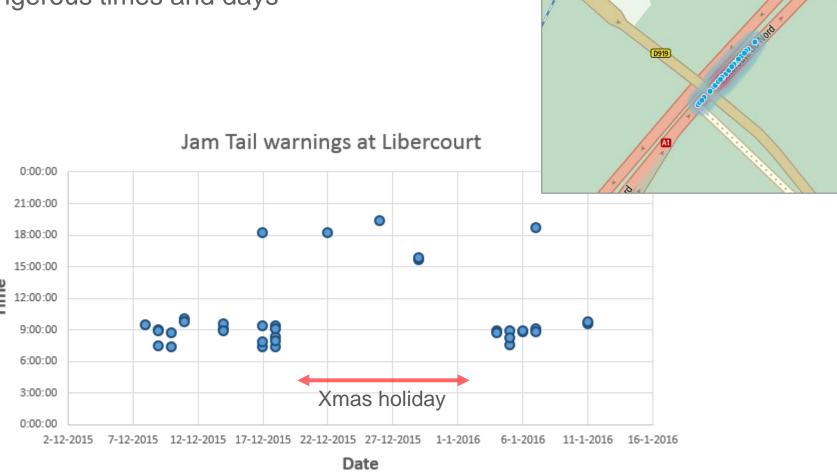

# Which locations have frequent jam tail warnings?

#### Libercourt example

There is a clear issue south of Lille, at the highway entrance between Libercourt and Carvin.

Dangerous situation caused by a somewhat secluded onramp followed by a bridge

We can clearly detect the most dangerous times and days