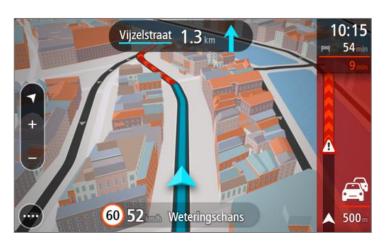

# Les Rencontres de la MOBILITÉ INTELLIGENTE

PARIS • BEFFROI DE MONTROUGE • 26-27 JANV. 2016

### Real-time safety alerts for severe weather and jam tails

Maarten Clements, TomTom

#### **NOS PARTENAIRES:**































#### Jam Tails



Common cause for severe high speed accidents

#### Severe Weather



"23% of car crashes in United States are weather-related."

Source: Ten-year averages from 2002 to 2012 analyzed by Booz Allen Hamilton, based on NHTSA data

How does TomTom help?

# Navigation Device

# Road side message

#### Jam Tails



# STOPPED TRAFFIC AHEAD

#### Severe Weather





# Analyze the road network to detect long term patterns





#### TomTom collects data from many sources





#### **GPS** Traces in France







#### Floating Car Data

#### -110 -100 -90 -80 -70 -60 -50 Time -40 -30 -20 -10 3000 3500 1000 2500 Road

#### Traffic Jam Warnings



# Real-time polygon data showing rain or snow







# Long term analysis: What is the impact of weather on traffic?



27/01/2016



11

# Which locations have frequent jam tail warnings?





#### Libercourt example

There is a clear issue south of Lille, at the highway entrance between Libercourt and Carvin.

Dangerous situation caused by a somewhat secluded onramp followed by a bridge







We can clearly detect the most dangerous times and days



Les Renc