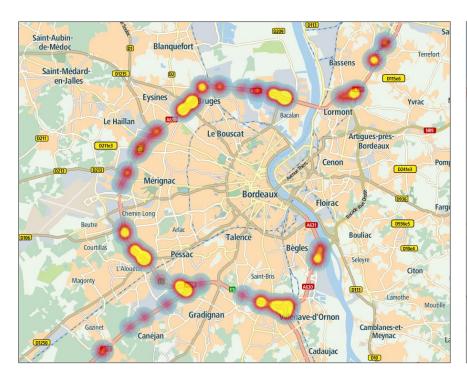

ed accidents

#### Severe Weather



"23% of car crashes in United States are weather-related."

Source: Ten-year averages from 2002 to 2012 analyzed by Booz Allen Hamilton, based on NHTSA data

How does TomTom help?

# Navigation Device

# Road side message

#### Jam Tails



# STOPPED TRAFFIC AHEAD

#### Severe Weather





# Analyze the road network to detect long term patterns





#### TomTom collects data from many sources





#### **GPS** Traces in France







#### Floating Car Data

#### -110 -100 -90 -80 -70 -60 -50 Time -40 -30 -20 -10 3000 3500 1000 2500 Road

#### Traffic Jam Warnings



# Real-time polygon data showing rain or snow







# Long term analysis: What is the impact of weather on traffic?



27/01/2016



11

# Which locations have frequent jam tail warnings?





#### Libercourt example

There is a clear issue south of Lille, at the highway entrance between Libercourt and Carvin.

Dangerous situation caused by a somewhat secluded onramp followed by a bridge







We can clearly detect the most dangerous times and days



Les Rencontres de la MOBILITÉ INTELLIGENTE



27/01/2016 — PARIS - RETHING OF MANITO CASE - 26-27 JULY 2015 — 15



#### Thank you,

Any questions?

#### **Maarten Clements**

Maarten.Clements@tomtom.com

#### Get in touch!

www.tomtom.com/geospatial geospatial@tomtom.com