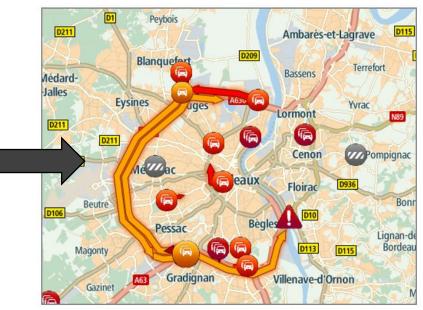

Real-time safety alerts for severe weather and jam tails

Maarten Clements, TomTom

#### **NOS PARTENAIRES:**































#### Jam Tails



Common cause for severe high speed accidents

#### Severe Weather



"23% of car crashes in United States are weather-related."

Source: Ten-year averages from 2002 to 2012 analyzed by Booz Allen Hamilton, based on NHTSA data

How does TomTom help?

# Navigation Device

# Road side message

#### Jam Tails



# STOPPED TRAFFIC AHEAD

#### Severe Weather





# Analyze the road network to detect long term patterns





#### TomTom collects data from many sources





#### **GPS** Traces in France







#### Floating Car Data

#### -110 -100 -90 -80 -70 -60 -50 Time -40 -30 -20 -10 3000 3500 1000 2500 Road

#### Traffic Jam Warnings



# Real-time polygon data showing rain or snow







# Long term analysis: What is the impact of weather on traffic?



27/01/2016



11

# Which locations have frequent jam tail warnings?





#### Libercourt example

There is a clear issue south of Lille, at the highway entrance between Libercourt and Carvin.

Dangerous situation caused by a somewhat secluded onramp followed by a bridge







We can clearly detect the most dangerous times and days



Les Rencontres de la MOBILITÉ INTELLIGENTE



27/01/2016 — PARIS - RETHING OF MANITO CASE - 26-27 JULY 2015 — 15



#### Thank you,

Any questions?

#### **Maarten Clements**

Maarten.Clements@tomtom.com

#### Get in touch!

www.tomtom.com/geospatial geospatial@tomtom.com