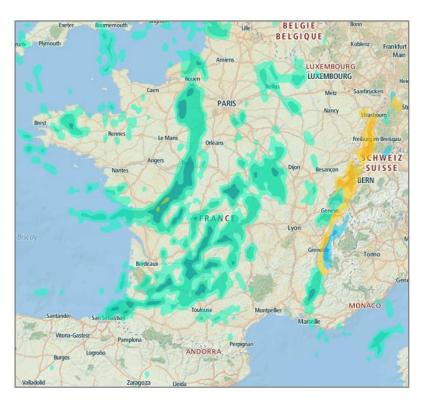

am tails

Maarten Clements, TomTom

#### **NOS PARTENAIRES:**































#### Jam Tails



Common cause for severe high speed accidents

#### Severe Weather



"23% of car crashes in United States are weather-related."

Source: Ten-year averages from 2002 to 2012 analyzed by Booz Allen Hamilton, based on NHTSA data

How does TomTom help?

# Navigation Device

# Road side message

#### Jam Tails



# STOPPED TRAFFIC AHEAD

#### Severe Weather





# Analyze the road network to detect long term patterns





#### TomTom collects data from many sources





#### **GPS** Traces in France







#### Floating Car Data

#### -110 -100 -90 -80 -70 -60 -50 Time -40 -30 -20 -10 3000 3500 1000 2500 Road

#### Traffic Jam Warnings



# Real-time polygon data showing rain or snow







# Long term analysis: What is the impact of weather on traffic?



27/01/2016



11

# Which locations have frequent jam tail warnings?





#### Libercourt example

There is a clear issue south of Lille, at the highway entrance between Libercourt and Carvin.

Dangerous situation caused by a somewhat secluded onramp followed by a bridge







We can clearly detect the most dangerous times and days



Les Rencontres de la MOBILITÉ INTELLIGENTE



27/01/2016 — PARIS - RETHING OF MANITO CASE - 26-27 JULY 2015 — 15



#### Thank you,

Any questions?

#### **Maarten Clements**

Maarten.Clements@tomtom.com

#### Get in touch!

www.tomtom.com/geospatial geospatial@tomtom.com