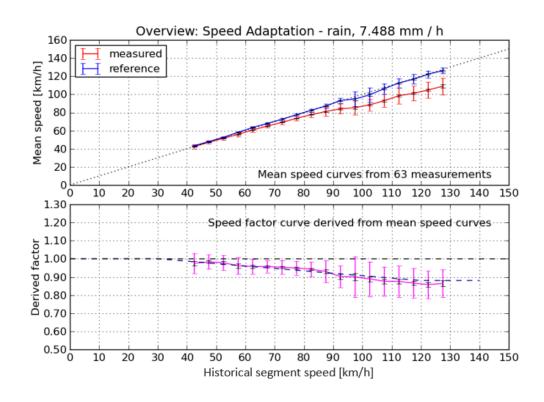

#### Jam Tails



Common cause for severe high speed accidents

#### Severe Weather



"23% of car crashes in United States are weather-related."

Source: Ten-year averages from 2002 to 2012 analyzed by Booz Allen Hamilton, based on NHTSA data

How does TomTom help?

# Navigation Device

# Road side message

#### Jam Tails



# STOPPED TRAFFIC AHEAD

#### Severe Weather





# Analyze the road network to detect long term patterns





#### TomTom collects data from many sources





#### **GPS** Traces in France







#### Floating Car Data

#### -110 -100 -90 -80 -70 -60 -50 Time -40 -30 -20 -10 3000 3500 1000 2500 Road

#### Traffic Jam Warnings



# Real-time polygon data showing rain or snow







# Long term analysis: What is the impact of weather on traffic?



27/01/2016



11

# Which locations have frequent jam tail warnings?





#### Libercourt example

There is a clear issue south of Lille, at the highway entrance between Libercourt and Carvin.

Dangerous situation caused by a somewhat secluded onramp followed by a bridge







We can clearly detect the most dangerous times and days



Les Rencontres de la MOBILITÉ INTELLIGENTE



27/01/2016 — PARIS - RETHING OF MANITO CASE - 26-27 JULY 2015 — 15



#### Thank you,

Any questions?

#### **Maarten Clements**

Maarten.Clements@tomtom.com

#### Get in touch!

www.tomtom.com/geospatial geospatial@tomtom.com