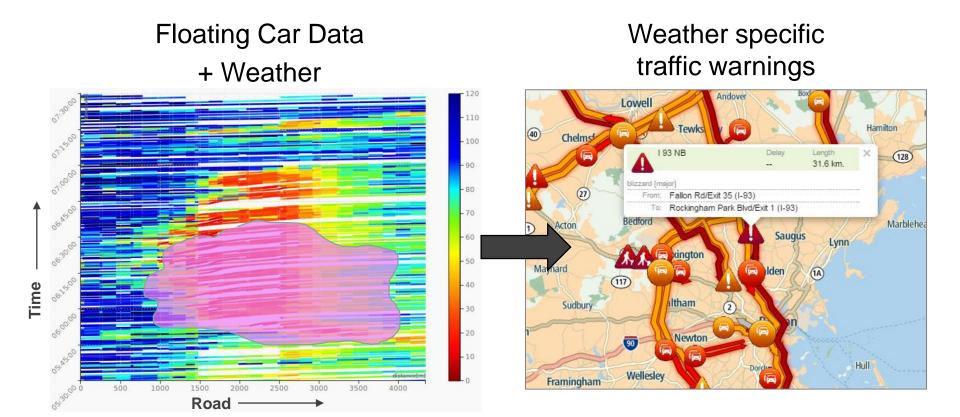

#### Floating Car Data

#### -110 -100 -90 -80 -70 -60 -50 Time -40 -30 -20 -10 3000 3500 1000 2500 Road

#### Traffic Jam Warnings