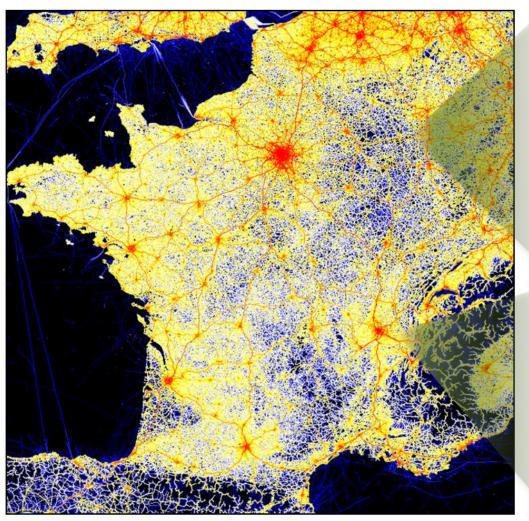

# Les Rencontres de la MOBILITÉ INTELLIGENTE

PARIS • BEFFROI DE MONTROUGE • 26-27 JANV. 2016

### Real-time safety alerts for severe weather and jam tails

Maarten Clements, TomTom

#### **NOS PARTENAIRES:**































#### Jam Tails



Common cause for severe high speed accidents

#### Severe Weather



"23% of car crashes in United States are weather-related."

Source: Ten-year averages from 2002 to 2012 analyzed by Booz Allen Hamilton, based on NHTSA data

How does TomTom help?

# Navigation Device

# Road side message

#### Jam Tails



# STOPPED TRAFFIC AHEAD

#### Severe Weather





# Analyze the road network to detect long term patterns





#### TomTom collects data from many sources





#### **GPS** Traces in France







#### Floating Car Data

#### -110 -100 -90 -80 -70 -60 -50 Time -40 -30 -20 -10 3000 3500 1000 2500 Road

#### Traffic Jam Warnings



# Real-time polygon data showing rain or snow







# Long term analysis: What is the impact of weather on traffic?



27/01/2016



11

# Which locations have frequent jam tail warnings?





#### Libercourt example

There is a clear issue south of Lille, at the highway entrance between Libercourt and Carvin.

Dangerous situation caused by a somewhat secluded onramp followed by a bridge







We can clearly detect the most dangerous times and days



Les Rencontres de la MOBILITÉ INTELLIGENTE



27/01/2016 — PARIS - RETHING OF MANITO CASE - 26-27 JULY 2015 — 15



#### Thank you,

Any questions?

#### **Maarten Clements**

Maarten.Clements@tomtom.c