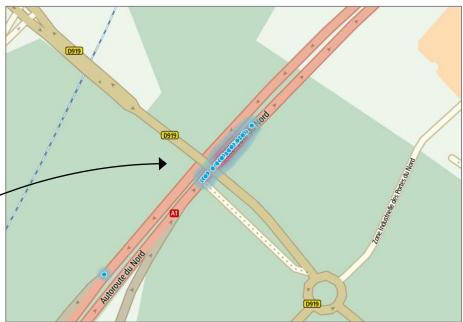

# Which locations have frequent jam tail warnings?

#### Libercourt example

There is a clear issue south of Lille, at the highway entrance between Libercourt and Carvin.

Dangerous situation caused by a somewhat secluded onramp followed by a bridge

We can clearly detect the most dangerous times and days