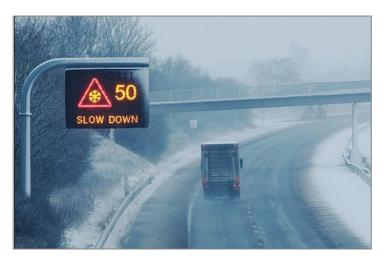

# Les Rencontres de la MOBILITÉ INTELLIGENTE

PARIS • BEFFROI DE MONTROUGE • 26-27 JANV. 2016

### Real-time safety alerts for severe weather and jam tails

Maarten Clements, TomTom

#### **NOS PARTENAIRES:**































#### Jam Tails



Common cause for severe high speed accidents

#### Severe Weather



"23% of car crashes in United States are weather-related."

Source: Ten-year averages from 2002 to 2012 analyzed by Booz Allen Hamilton, based on NHTSA data

How does TomTom help?

# Navigation Device

# Road side message

#### Jam Tails



# STOPPED TRAFFIC AHEAD

#### Severe Weather





# Analyze the road network to detect long term patterns





#### TomTom collects data from many sources





#### **GPS** Traces in France







#### Floating Car Data

#### -110 -100 -90 -80 -70 -60 -50 Time -40 -30 -20 -10 3000 3500 1000 2500 Road

#### Traffic Jam Warnings



# Real-time polygon data showing rain or snow







# Long term analysis: What is the impact of weather on traffic?



27/01/2016



11

# Which locations have frequent jam tail warnings?





#### Libercourt example

There is a clear issue south of Lille, at the highway entrance between Libercourt and Carvin.

Dangerous situation caused by a somewhat secluded onramp followed by a bridge







We can clearly detect the most dangerous times and days



Les Rencontres de la MOBILITÉ INTELLIGENTE



27/01/2016 —