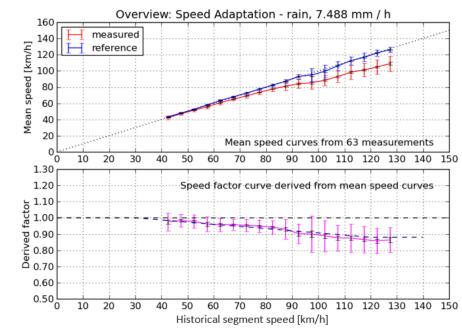

# Les Rencontres de la MOBILITÉ INTELLIGENTE

PARIS • BEFFROI DE MONTROUGE • 26-27 JANV. 2016

### Real-time safety alerts for severe weather and jam tails

Maarten Clements, TomTom

#### **NOS PARTENAIRES:**































#### Jam Tails



Common cause for severe high speed accidents

#### Severe Weather



"23% of car crashes in United States are weather-related."

Source: Ten-year averages from 2002 to 2012 analyzed by Booz Allen Hamilton, based on NHTSA data

How does TomTom help?

# Navigation Device

# Road side message

#### Jam Tails



# STOPPED TRAFFIC AHEAD

#### Severe Weather





# Analyze the road network to detect long term patterns





#### TomTom collects data from many sources





#### **GPS** Traces in France







#### Floating Car Data

#### -110 -100 -90 -80 -70 -60 -50 Time -40 -30 -20 -10 3000 3500 1000 2500 Road

#### Traffic Jam Warnings



# Real-time polygon data showing rain or snow







# Long term analysis: What is the impact of weather on traffic?



27/01/2016



11

# Which locations have frequent jam tail warnings?





#### Libercourt example

There is a clear issue south of Lille, at the highway entrance between Libercourt and Carvin.

Dangerous situation caused by a somewhat secluded onramp followed by a bridge







We can clearly detect the most dangerous times and days



Les Rencontres de la MOBILITÉ INTELLIGENTE



27/01/2016 — PARIS - RETHING OF MANITO CASE - 26-27 JULY 2015 — 15



###