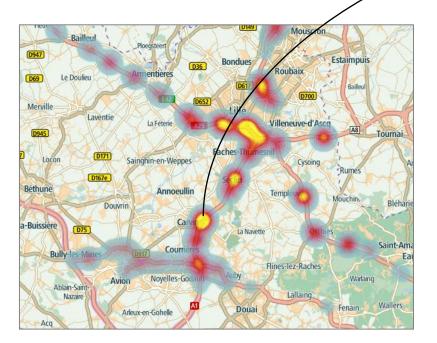

TomTom help?

# Navigation Device

# Road side message

#### Jam Tails



# STOPPED TRAFFIC AHEAD

#### Severe Weather





# Analyze the road network to detect long term patterns





#### TomTom collects data from many sources





#### **GPS** Traces in France







#### Floating Car Data

#### -110 -100 -90 -80 -70 -60 -50 Time -40 -30 -20 -10 3000 3500 1000 2500 Road

#### Traffic Jam Warnings



# Real-time polygon data showing rain or snow







# Long term analysis: What is the impact of weather on traffic?



27/01/2016



11

# Which locations have frequent jam tail warnings?





#### Libercourt example

There is a clear issue south of Lille, at the highway entrance between Libercourt and Carvin.

Dangerous situation caused by a somewhat secluded onramp followed by a bridge







We can clearly detect the most dangerous times and days



Les Rencontres de la MOBILITÉ INTELLIGENTE



27/01/2016 — PARIS - RETHING OF MANITO CASE - 26-27 JULY 2015 — 15



#### Thank you,

Any questions?

#### **Maarten Clements**

Maarten.Clements@tomtom.com

#### Get in touch!

www.tomtom.com/geospatial geospatial@tomtom.com