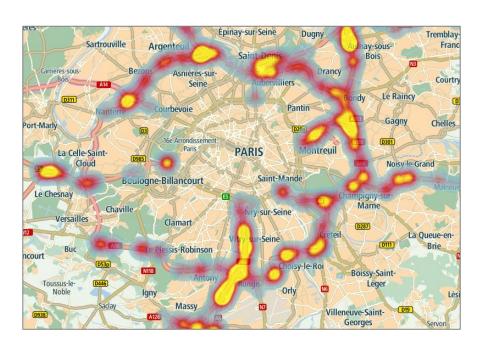

# Which locations have frequent jam tail warnings?

#### Libercourt example

There is a clear issue south of Lille, at the highway entrance between Libercourt and Carvin.

Dangerous situation caused by a somewhat secluded onramp followed by a bridge

We can clearly detect the most dangerous times and days