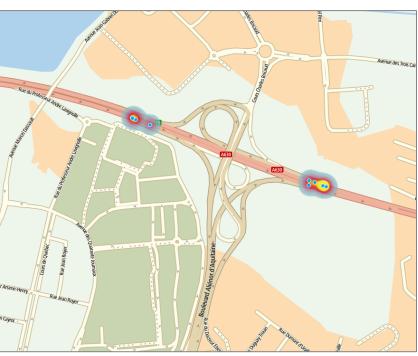

#### Libercourt example

There is a clear issue south of Lille, at the highway entrance between Libercourt and Carvin.

Dangerous situation caused by a somewhat secluded onramp followed by a bridge

We can clearly detect the most dangerous times and days