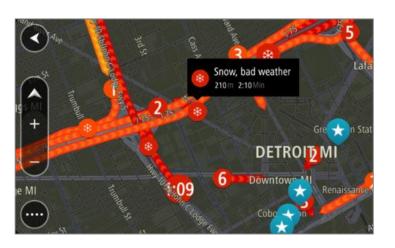

# Les Rencontres de la MOBILITÉ INTELLIGENTE

PARIS • BEFFROI DE MONTROUGE • 26-27 JANV. 2016

### Real-time safety alerts for severe weather and jam tails

Maarten Clements, TomTom

#### **NOS PARTENAIRES:**































#### Jam Tails



Common cause for severe high speed accidents

#### Severe Weather



"23% of car crashes in United States are weather-related."

Source: Ten-year averages from 2002 to 2012 analyzed by Booz Allen Hamilton, based on NHTSA data

How does TomTom help?

# Navigation Device

# Road side message

#### Jam Tails



# STOPPED TRAFFIC AHEAD

#### Severe Weather





# Analyze the road network to detect long term patterns





#### TomTom collects data from many sources





#### **GPS** Traces in France







#### Floating Car Data

#### -110 -100 -90 -80 -70 -60 -50 Time -40 -30 -20 -10 3000 3500 1000 2500 Road

#### Traffic Jam Warnings



# Real-time polygon data showing rain or snow







# Long term analysis: What is the impact of weather on traffic?



27/01/2016



11

# Which locations have frequent jam tail warnings?





#### Libercourt example

There is a clear issue south of Lille, at the highway entrance between Libercourt and Carvin.

Dangerous situation caused by a somewhat secluded onramp followed by a bridge







We can clearly detect the most dangerous times and days



Les Rencontres de la MOBILITÉ INTELLIGENTE



27/01/2016