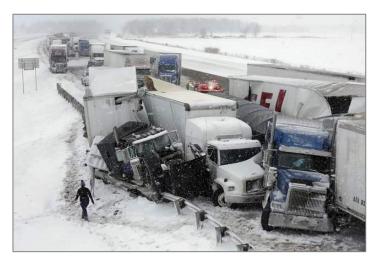

#### Severe Weather

"23% of car crashes in United States are weather-related."

Source: Ten-year averages from 2002 to 2012 analyzed by Booz Allen Hamilton, based on NHTSA data

How does TomTom help?