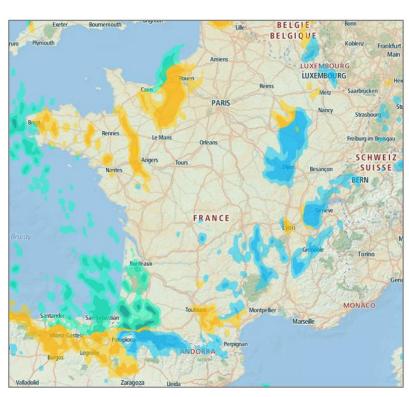

tails

Maarten Clements, TomTom

#### **NOS PARTENAIRES:**































#### Jam Tails



Common cause for severe high speed accidents

#### Severe Weather



"23% of car crashes in United States are weather-related."

Source: Ten-year averages from 2002 to 2012 analyzed by Booz Allen Hamilton, based on NHTSA data

How does TomTom help?

# Navigation Device

# Road side message

#### Jam Tails



# STOPPED TRAFFIC AHEAD

#### Severe Weather





# Analyze the road network to detect long term patterns





#### TomTom collects data from many sources





#### **GPS** Traces in France







#### Floating Car Data

#### -110 -100 -90 -80 -70 -60 -50 Time -40 -30 -20 -10 3000 3500 1000 2500 Road

#### Traffic Jam Warnings



# Real-time polygon data showing rain or snow







# Long term analysis: What is the impact of weather on traffic?



27/01/2016



11

# Which locations have frequent jam tail warnings?





#### Libercourt example

There is a clear issue south of Lille, at the highway entrance between Libercourt and Carvin.

Dangerous situation caused by a somewhat secluded onramp followed by a bridge







We can clearly detect the most dangerous times and days



Les Rencontres de la MOBILITÉ INTELLIGENTE



27/01/2016 — PARIS - RETHING OF MANITO CASE - 26-27 JULY 2015 — 15



#### Thank you,

Any questions?

#### **Maarten Clements**

Maarten.Clements@tomtom.com

#### Get in touch!

www.tomtom.com/geospatial geospatial@tomtom.com