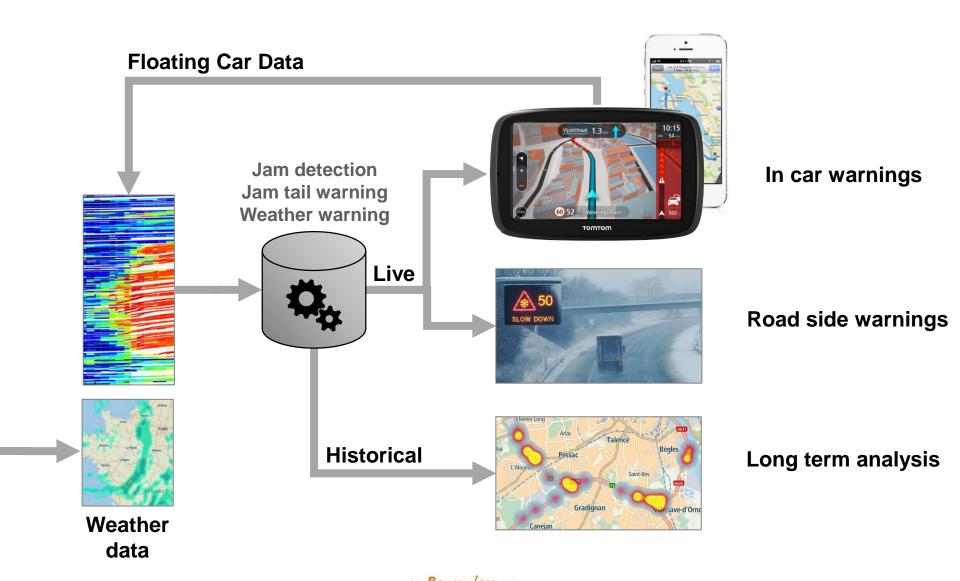

#### TomTom collects data from many sources

#### Floating Car Data

#### Traffic Jam Warnings

# Long term analysis: What is the impact of weather on traffic?

27/01/2016

11