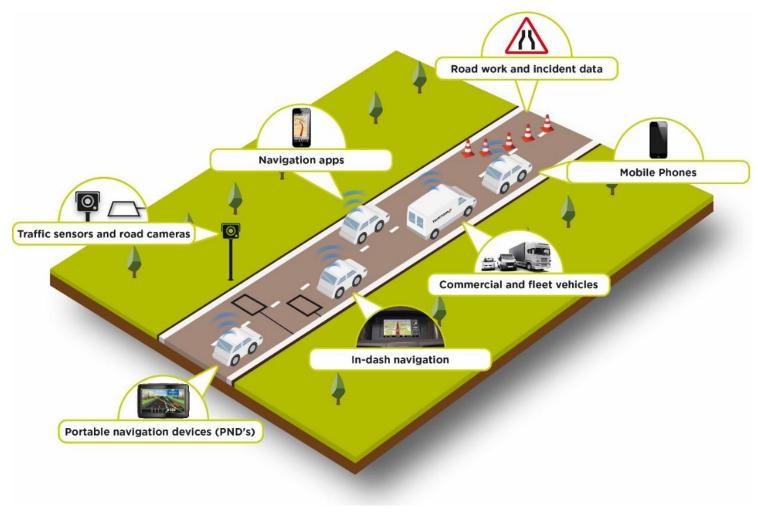

# Les Rencontres de la MOBILITÉ INTELLIGENTE

PARIS • BEFFROI DE MONTROUGE • 26-27 JANV. 2016

### Real-time safety alerts for severe weather and jam tails

Maarten Clements, TomTom

#### **NOS PARTENAIRES:**































#### Jam Tails



Common cause for severe high speed accidents

#### Severe Weather



"23% of car crashes in United States are weather-related."

Source: Ten-year averages from 2002 to 2012 analyzed by Booz Allen Hamilton, based on NHTSA data

How does TomTom help?

# Navigation Device

# Road side message

#### Jam Tails



# STOPPED TRAFFIC AHEAD

#### Severe Weather





# Analyze the road network to detect long term patterns





#### TomTom collects data from many sources





#### **GPS** Traces in France







#### Floating Car Data

#### -110 -100 -90 -80 -70 -60 -50 Time -40 -30 -20 -10 3000 3500 1000 2500 Road

#### Traffic Jam Warnings



# Real-time polygon data showing rain or snow







# Long term analysis: What is the impact of weather on traffic?



27/01/2016



11

# Which locations have frequent jam tail warnings?





#### Libercourt example

There is a clear issue south of Lille, at the highway entrance between Libercourt and Carvin.

Dangerous situation caused by a somewhat secluded onramp followed by a bridge







We can clearly detect the most dangerous times and days



Les Rencontres de la MOBILITÉ INTELLIGENTE



27/01/2016 — PARIS - RETHING OF MANITO CASE - 26-27 JULY 2015 — 15



#### Thank you,

Any questions?

#### **Maarten Cl