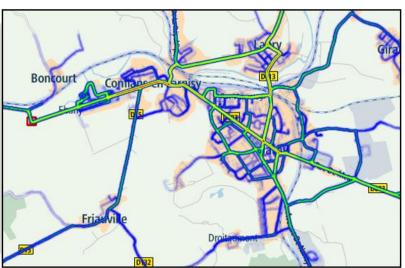

#### Libercourt example

There is a clear issue south of Lille, at the highway entrance between Libercourt and Carvin.

Dangerous situation caused by a somewhat secluded onramp followed by a bridge

We can clearly detect the most dangerous times and days